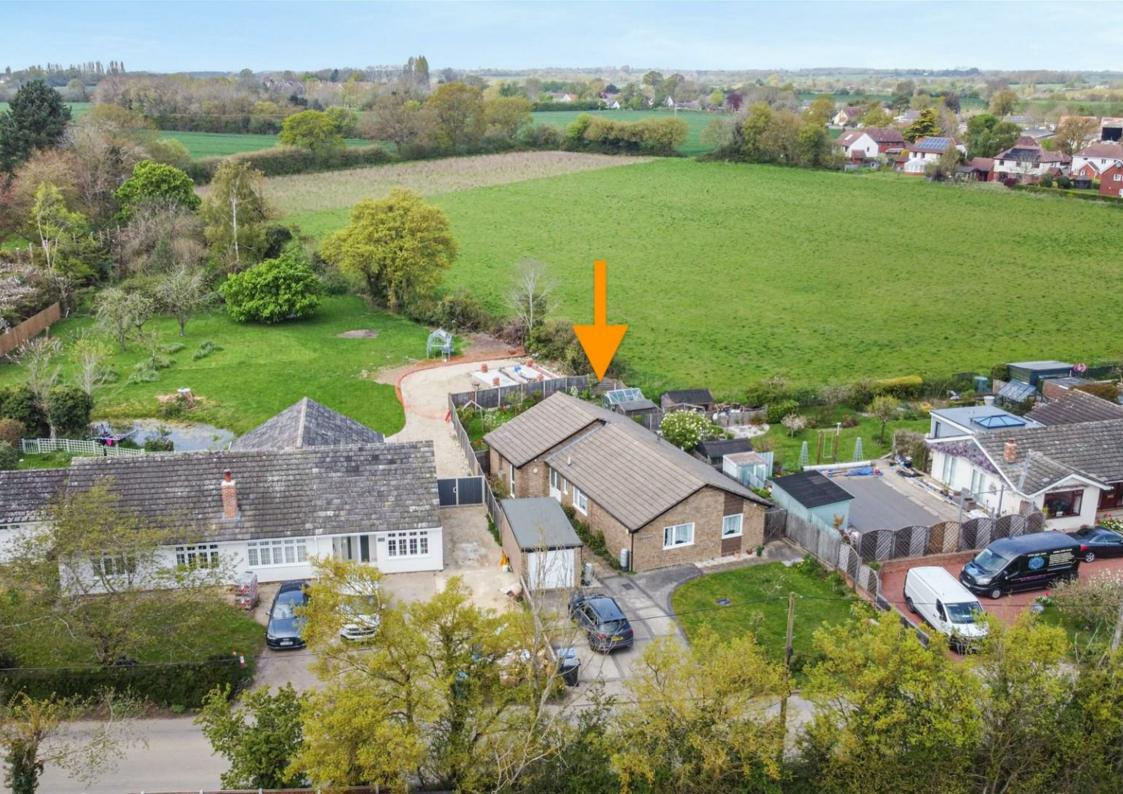

# Outside

The property is positioned centrally within the plot and includes a decent sized lawned garden to the front, along with a driveway to the side which leads to a garage. Side access leads to the rear garden which is neatly laid to lawn with attractive flower and shrub borders. The greenhouse and garden shed will remain.

- Four bedrooms
- · Recently updated throughout
- Offered with no chain delay

- · Stylish modern kitchen/diner
- Detached garage with driveway
- · Useful utility room

Total area: approx. 131.9 sq. metres (1419.4 sq. feet)