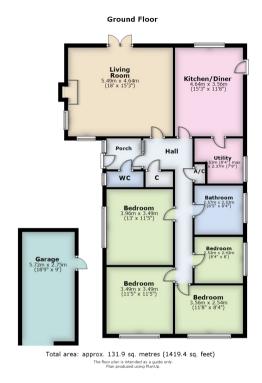

#### About the property

An impressive 4 bedroom detached bungalow offered for sale with no onward chain, lovely gardens, a garage with a driveway and pleasantly located within this popular village. The bungalow has been updated in recent years and now provides superb living accommodation to include, 4 bedrooms, a smart bathroom suite with a large walk in shower and separate bath, stylish modern fitted kitchen with built in appliances including a fridge, dishwasher, washing machine, tumble dryer and an electric AGA. In addition there is also a utility room and a generous sized living room with doors leading out into the garden and a feature fireplace with inset gas wood burner.

- Four bedrooms
- · Recently updated throughout
- Offered with no chain delay

- · Stylish modern kitchen/diner
- Detached garage with driveway
- · Useful utility room

Total area: approx. 131.9 sq. metres (1419.4 sq. feet)