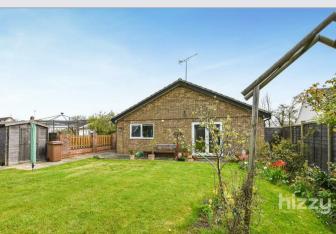

# Outside

The property is positioned centrally within the plot and includes a decent sized lawned garden to the front, along with a driveway to the side which leads to a garage. Side access leads to the rear garden which is neatly laid to lawn with attractive flower and shrub borders. The greenhouse and garden shed will remain.