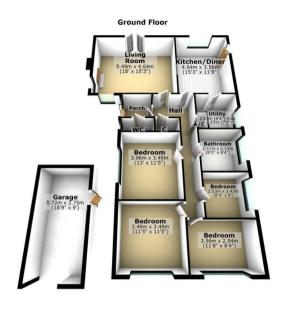

#### About the property

An impressive 4 bedroom detached bungalow offered for sale with no onward chain, lovely gardens, a garage with a driveway and pleasantly located within this popular village. The bungalow has been updated in recent years and now provides superb living accommodation to include, 4 bedrooms, a smart bathroom suite with a large walk in shower and separate bath, stylish modern fitted kitchen with built in appliances including a fridge, dishwasher, washing machine, tumble dryer and an electric AGA. In addition there is also a utility room and a generous sized living room with doors leading out into the garden and a feature fireplace with inset gas wood burner.

- Four bedrooms
- · Recently updated throughout
- Offered with no chain delay

- · Stylish modern kitchen/diner
- Detached garage with driveway
- · Useful utility room

Total area: approx. 131.9 sq. metres (1419.4 sq. feet)