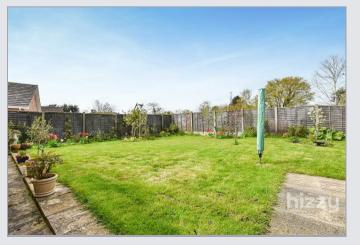

# Outside

The property is positioned centrally within the plot and includes a decent sized lawned garden to the front, along with a driveway to the side which leads to a garage. Side access leads to the rear garden which is neatly laid to lawn with attractive flower and shrub borders. The greenhouse and garden shed will remain.