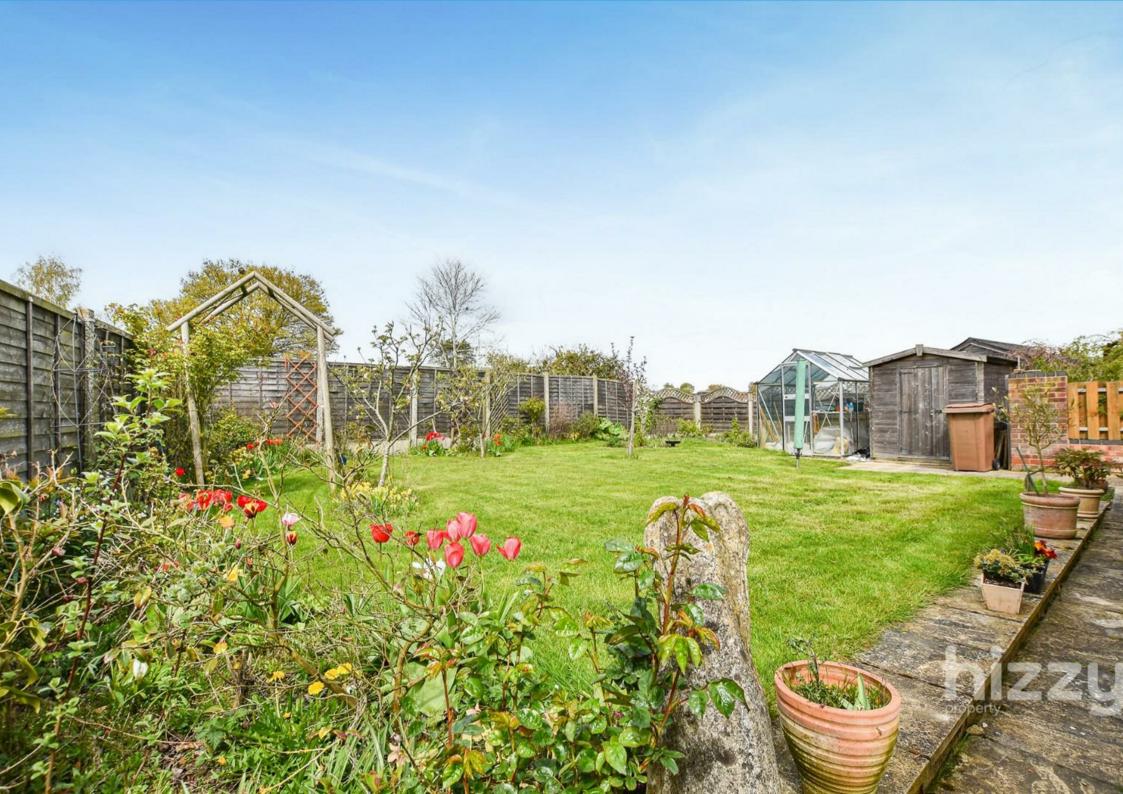

# Outside

The property is positioned centrally within the plot and includes a decent sized lawned garden to the front, along with a driveway to the side which leads to a garage. Side access leads to the rear garden which is neatly laid to lawn with attractive flower and shrub borders. The greenhouse and garden shed will remain.