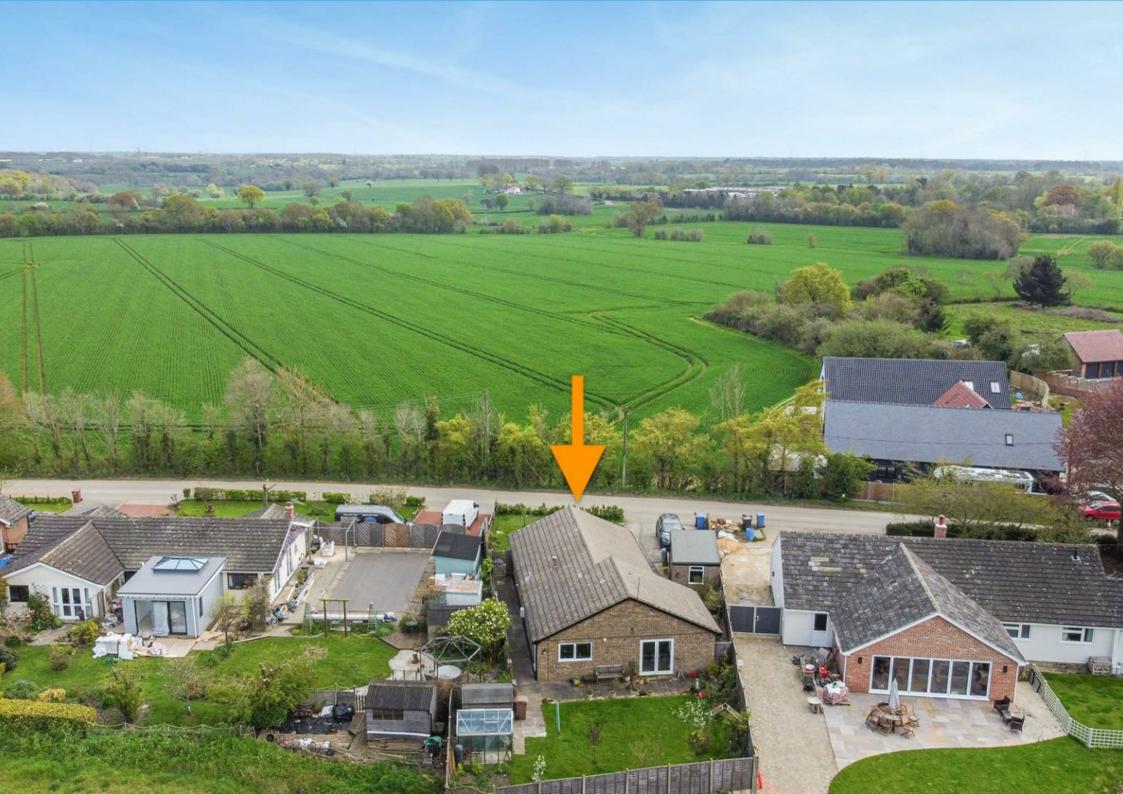

# Outside

The property is positioned centrally within the plot and includes a decent sized lawned garden to the front, along with a driveway to the side which leads to a garage. Side access leads to the rear garden which is neatly laid to lawn with attractive flower and shrub borders. The greenhouse and garden shed will remain.

## **THEY LOVE**

The village is great, it has a pub and a shop both within walking distance.